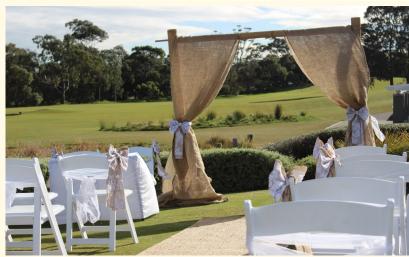

## ∀ Lush Blush Package 1 ♥

Styled to perfection, this soft and subtle décor creates a truly beautiful setting to say "I DO."

- Dark Wooden Triangle Ceremony Arch backdrop- Including LUSH BLUSH flower arrangement
- \*3X gold vase/lantern collection to be placed at edge of Triangle arch.
- \*Hard Surface Stands and Weights for arch to be set up both indoors or outdoors
- Natural White Braided Alter Mat
- 8 X Silk Pomanders for Aisle Chairs
- ⋄20 X White Americana Ceremony Chairs
- 20x White organza chair sashes
- White Parasol set for bridal party
- Signing Table with Lace Cloth and 2 chairs

## y Lush Blush Package 2 y

- \* Light Tan Wooden Triangle Ceremony Arch backdrop- Including choice of lush blush flowers arrangements or white and greens florals.
- \*3X gold vase/lantern collection to be placed at edge of Triangle arch.
- \*Hard Surface Stands and Weights for arch to be set up both indoors or outdoors
- \*Natural Circular Alter Mat
- \*8 X Silk Pomanders for Aisle Chairs
- 20 X White Americana Ceremony
- 20x White organza chair sashes
- \*Natural sisal Aisle Runner

## & White Wedding &

- Light Tan Wooden Triangle Ceremony Arch backdrop- Including choice of lush blush flowers arrangements or white and greens florals.
- \*Hard Surface Stands and Weights for arch to be set up both indoors or outdoors
- \*Natural White Braided Alter Mat
- \*8 X Fresh white seasonal florals on aisle chairs
- \*20 X White Americana Ceremony
- \*White Wedding Carpet Aisle Runner
- \*White Parasol set for bridal party
- Signing Table with white Lace Cloth and 2 white Americana ceremony chairs