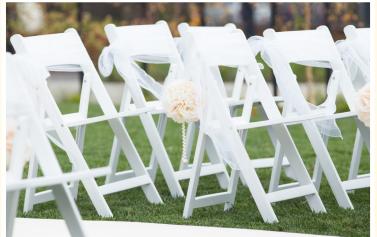

## ∀ Lush Blush Package 1 ♥

Styled to perfection, this soft and subtle décor creates a truly beautiful setting to say "I DO."

- Dark Wooden Triangle Ceremony Arch backdrop- Including LUSH BLUSH flower arrangement
- \*3X gold vase/lantern collection to be placed at edge of Triangle arch.
- \*Hard Surface Stands and Weights for arch to be set up both indoors or outdoors
- Natural White Braided Alter Mat
- 8 X Silk Pomanders for Aisle Chairs
- ⋄20 X White Americana Ceremony Chairs
- 20x White organza chair sashes
- White Parasol set for bridal party
- Signing Table with Lace Cloth and 2 chairs

## y Lush Blush Package 2 y

- \* Light Tan Wooden Triangle Ceremony Arch backdrop- Including choice of lush blush flowers arrangements or white and greens florals.
- \*3X gold vase/lantern collection to be placed at edge of Triangle arch.
- \*Hard Surface Stands and Weights for arch to be set up both indoors or outdoors
- \*Natural Circular Alter Mat
- \*8 X Silk Pomanders for Aisle Chairs
- 20 X White Americana Ceremony
- 20x White organza chair sashes
- \*Natural sisal Aisle Runner

## & White Wedding &

- Light Tan Wooden Triangle Ceremony Arch backdrop- Including choice of lush blush flowers arrangements or white and greens florals.
- \*Hard Surface Stands and Weights for arch to be set up both indoors or outdoors
- \*Natural White Braided Alter Mat
- \*8 X Fresh white seasonal florals on aisle chairs
- \*20 X White Americana Ceremony
- \*White Wedding Carpet Aisle Runner
- \*White Parasol set for bridal party
- Signing Table with white Lace Cloth and 2 white Americana ceremony chairs