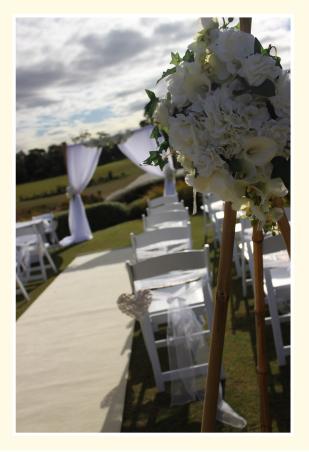

## ∀ Lush Blush Package 1 ♥

Styled to perfection, this soft and subtle décor creates a truly beautiful setting to say "I DO."

- Dark Wooden Triangle Ceremony Arch backdrop- Including LUSH BLUSH flower arrangement
- \*3X gold vase/lantern collection to be placed at edge of Triangle arch.
- \*Hard Surface Stands and Weights for arch to be set up both indoors or outdoors
- Natural White Braided Alter Mat
- 8 X Silk Pomanders for Aisle Chairs
- ⋄20 X White Americana Ceremony Chairs
- 20x White organza chair sashes
- White Parasol set for bridal party
- Signing Table with Lace Cloth and 2 chairs

## y Lush Blush Package 2 y

- \* Light Tan Wooden Triangle Ceremony Arch backdrop- Including choice of lush blush flowers arrangements or white and greens florals.
- \*3X gold vase/lantern collection to be placed at edge of Triangle arch.
- \*Hard Surface Stands and Weights for arch to be set up both indoors or outdoors
- \*Natural Circular Alter Mat
- \*8 X Silk Pomanders for Aisle Chairs
- 20 X White Americana Ceremony
- 20x White organza chair sashes
- \*Natural sisal Aisle Runner

## & White Wedding &

- Light Tan Wooden Triangle Ceremony Arch backdrop- Including choice of lush blush flowers arrangements or white and greens florals.
- \*Hard Surface Stands and Weights for arch to be set up both indoors or outdoors
- \*Natural White Braided Alter Mat
- \*8 X Fresh white seasonal florals on aisle chairs
- \*20 X White Americana Ceremony
- \*White Wedding Carpet Aisle Runner
- \*White Parasol set for bridal party
- Signing Table with white Lace Cloth and 2 white Americana ceremony chairs