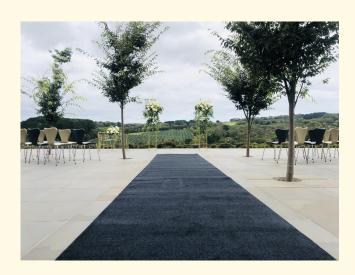

## 

WILLY
ROBERT

If you are looking for elegance and sophistication then is the package for you.

- 2 sets of 1.8m Black Ceremony Altars
- 20 White Americana ceremony chairs
- \*Extra long deluxe black carpet runner
- \* Personalised matching acrylic entrance sign. For couple to keep as wedding memento. Choice of colour and text style.
- \*Black easel to fit entrance sign
- Signing table including white laced fitted cloth
  - 2X Gold plated chairs for signing table