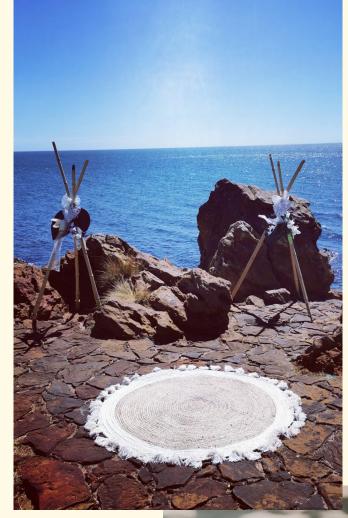

### & Boho Dream Package &

Enjoy a relaxed and chilled out vibe with our Boho Dream Wedding Package. This package incorporates our unique Triangle tepee arch combined with an eclectic mix of natural colours and designs.

- ▼Triangle Tepee Arch backdrop
- →3X gold vase/lantern collection to be placed at edge of Triangle arch.
- Hard Surface stands and weights for arch to be set up both indoors or outdoors
- Seagrass Aisle Runner
- Natural wooden wedding directionalsign
- 20 x ceremony seats for guests
- ▼Wooden signing Table and 2 chairs
- Boho Wedding bike with CEREMONY directional sign.