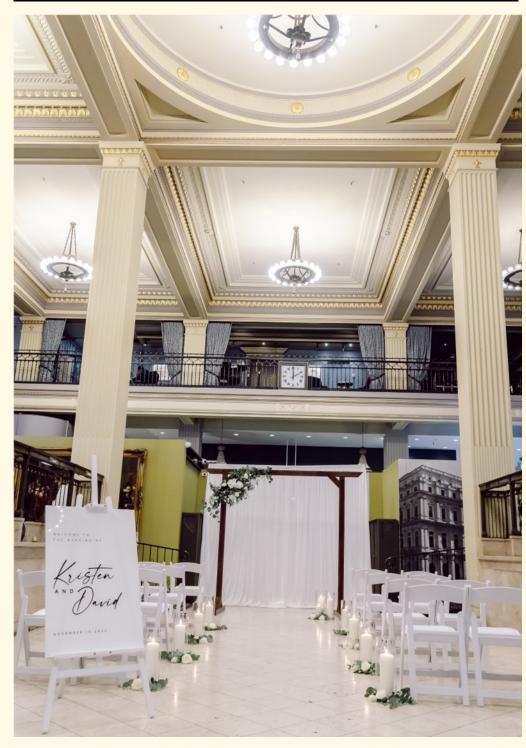

## 7 The Classic 7

Walk down a romantic candlelit aisle to our handcrafted ceremony arch. This hardwood arch is the perfect balance between tradition and style.

#### **INCLUDES**

- Traditional handcrafted hardwood arch
- A grade silk blooms professionally fitted to arch
- Candle lit aisle including large candles in glass vases with matching florals
- White easel for entrance sign to sit upon
- 20 White American ceremony chairs
- Signing table including white laced fitted cloth