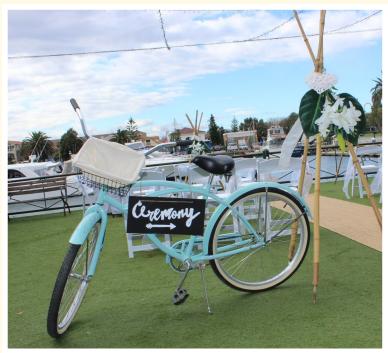

- ▼Triangle Tepee Arch backdrop
- →3X gold vase/lantern collection to be placed at edge of Triangle arch.
- Hard Surface stands and weights for arch to be set up both indoors or outdoors
- Seagrass Aisle Runner
- Natural wooden wedding directionalsign
- 20 x ceremony seats for guests
- ▼Wooden signing Table and 2 chairs
- Boho Wedding bike with CEREMONY directional sign.

## > Together Porever Package >

The Together Forever package is for the relaxed and fun loving bride. Give your ceremony the unique look your guests wont forget!

\*Seagrass Wedding Aisle Runner

- 2x Entrance Bamboo tripods-including lilies, orchids wicker hearts and organza
- 2x Front Bridal Bamboo Tripods-including lilies, orchids wicker hearts and organza
- \*2X White Wedding Entrance Parasols
- Signing Table-2 chairs and lace cloth
- 2X Sweethearts "Peserved" Signs for Brides Parents & Grooms Parents
- \*8X Wicker Hearts on aisle seats
- 20 X white Americana ceremony chairs
- 20 X white organza sashes for ceremony chairs
- Additional \$299 Ceremony vintage bike with CERE-MONY directional sign