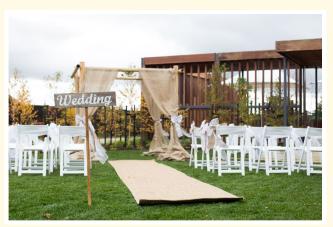

## ∀ Lush Blush Package 1 ♥

Styled to perfection, this soft and subtle décor creates a truly beautiful setting to say "I DO."

- Dark Wooden Triangle Ceremony Arch backdrop- Including LUSH BLUSH flower arrangement
- \*3X gold vase/lantern collection to be placed at edge of Triangle arch.
- \*Hard Surface Stands and Weights for arch to be set up both indoors or outdoors
- Natural White Braided Alter Mat
- 8 X Silk Pomanders for Aisle Chairs
- ⋄20 X White Americana Ceremony Chairs
- 20x White organza chair sashes
- White Parasol set for bridal party
- Signing Table with Lace Cloth and 2 chairs

## y Lush Blush Package 2 y

- \* Light Tan Wooden Triangle Ceremony Arch backdrop- Including choice of lush blush flowers arrangements or white and greens florals.
- \*3X gold vase/lantern collection to be placed at edge of Triangle arch.
- \*Hard Surface Stands and Weights for arch to be set up both indoors or outdoors
- \*Natural Circular Alter Mat
- \*8 X Silk Pomanders for Aisle Chairs
- 20 X White Americana Ceremony
- 20x White organza chair sashes
- \*Natural sisal Aisle Runner

## & White Wedding &

- Light Tan Wooden Triangle Ceremony Arch backdrop- Including choice of lush blush flowers arrangements or white and greens florals.
- \*Hard Surface Stands and Weights for arch to be set up both indoors or outdoors
- \*Natural White Braided Alter Mat
- \*8 X Fresh white seasonal florals on aisle chairs
- \*20 X White Americana Ceremony
- \*White Wedding Carpet Aisle Runner
- \*White Parasol set for bridal party
- Signing Table with white Lace Cloth and 2 white Americana ceremony chairs