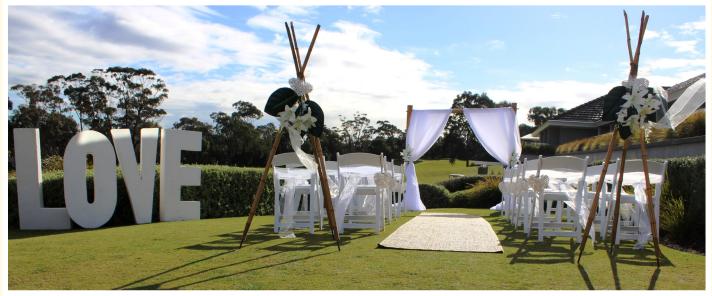

### All the Bells & Whistles

Have the ultimate ceremony as this package will turn heads with our deluxe bamboo arbour and matching bamboo tripods. All the Bells and Whistles has the additional extras that are every photographers dream. Our life size LOVE letter set make for creative post ceremony photos with your bridal party. Treat your guests with ice cold water while they wait for you to arrive. This package has it all!

- 24 white Americana chairs- including ivory sashes
- **Y**Seagrass Aisle runner
- YBamboo canopy (8pole)-including tulle curtains and decorations
- **Y**4x Bamboo tripods-including lilies, wicker hearts and organ-
- 7 1.2m LOVE letterset
- **Y**Signing table-2 chairs
- Y Wicker hearts on aisle seats
- Y Wedding Directional Board
- Y Champagne bucket (including ice and 24 bottles of water for guests)