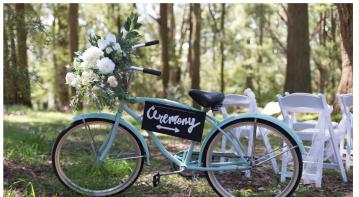

- ▼Triangle Tepee Arch backdrop
- →3X gold vase/lantern collection to be placed at edge of Triangle arch.
- Hard Surface stands and weights for arch to be set up both indoors or outdoors
- Seagrass Aisle Runner
- Natural wooden wedding directionalsign
- 20 x ceremony seats for guests
- ▼Wooden signing Table and 2 chairs
- Boho Wedding bike with CEREMONY directional sign.