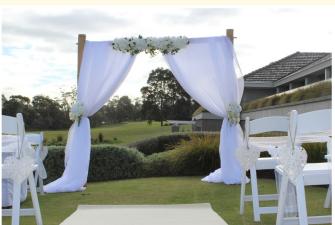

## > Deluxe flower Package >

Use Deluxe Flowers to elegantly style your special day. The stunning mix of white blooms add poise and charm to any wedding. This package gives you the power to create your own personally styled ceremony.

#### INCLUDES...

- $m{y}$  Wedding Arch with choice of chiffon or hessian draping
- **Y** Deluxe flower arch bridging piece with matching floral bouquets tied either side of arch
- $\P$  2 X Entrance tripods filled with Deluxe flower sets to match wedding arch flowers
- **Y** Hard Surface stands and weights for 2 post arch (so can be constructed both inside and outdoors)
- Y Choice of Seagrass or White Carpet Aisle Runner
- Y 'Wedding' directional sign
- 7 20 X White Americana Ceremony Chairs
- Y Signing Table with lace cloth and 2 chairs