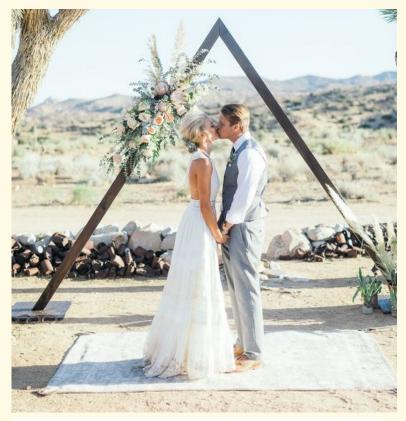

### & Boho Dream Package &

Enjoy a relaxed and chilled out vibe with our Boho Dream Wedding Package. This package incorporates our unique Triangle tepee arch combined with an eclectic mix of natural colours and designs.

- ▼Triangle Tepee Arch backdrop
- →3X gold vase/lantern collection to be placed at edge of Triangle arch.
- Hard Surface stands and weights for arch to be set up both indoors or outdoors
- Seagrass Aisle Runner
- Natural wooden wedding directionalsign
- 20 x ceremony seats for guests
- ▼Wooden signing Table and 2 chairs
- Boho Wedding bike with CEREMONY directional sign.