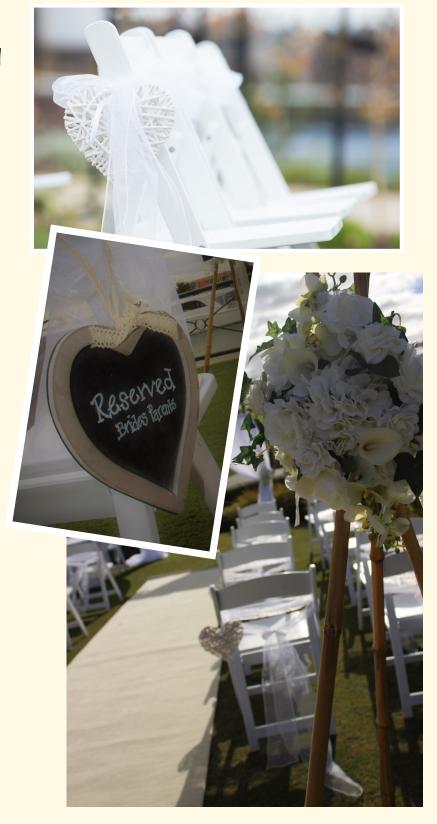

## > Together Porever Package >

The Together Forever package is for the relaxed and fun loving bride. Give your ceremony the unique look your guests wont forget!

\*Seagrass Wedding Aisle Runner

- 2x Entrance Bamboo tripods-including lilies, orchids wicker hearts and organza
- 2x Front Bridal Bamboo Tripods-including lilies, orchids wicker hearts and organza
- \*2X White Wedding Entrance Parasols
- Signing Table-2 chairs and lace cloth
- 2X Sweethearts "Peserved" Signs for Brides Parents & Grooms Parents
- \*8X Wicker Hearts on aisle seats
- 20 X white Americana ceremony chairs
- 20 X white organza sashes for ceremony chairs
- Additional \$299 Ceremony vintage bike with CERE-MONY directional sign