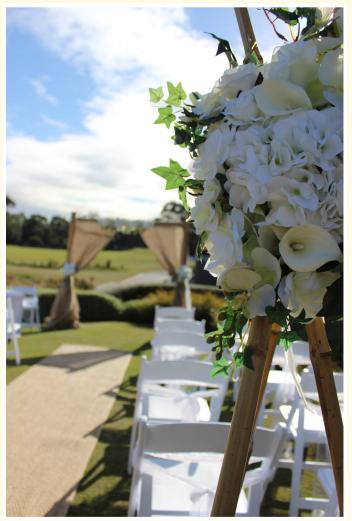

## > Deluxe flower Package >

Use Deluxe Flowers to elegantly style your special day. The stunning mix of white blooms add poise and charm to any wedding. This package gives you the power to create your own personally styled ceremony.

#### INCLUDES...

- $m{y}$  Wedding Arch with choice of chiffon or hessian draping
- **Y** Deluxe flower arch bridging piece with matching floral bouquets tied either side of arch
- $\P$  2 X Entrance tripods filled with Deluxe flower sets to match wedding arch flowers
- **Y** Hard Surface stands and weights for 2 post arch (so can be constructed both inside and outdoors)
- Y Choice of Seagrass or White Carpet Aisle Runner
- Y 'Wedding' directional sign
- 7 20 X White Americana Ceremony Chairs
- Y Signing Table with lace cloth and 2 chairs