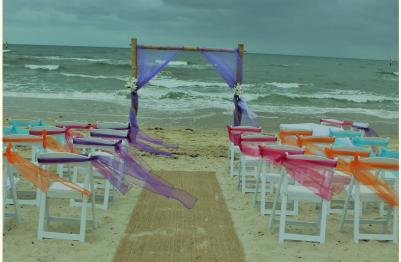

- Romantic Silver Double banded
   Circle Arch
- \*2X sets of seasonal blooms for circle arch
- 2X sets of Entrance Alters filled with flowers to match circle arch
- \* White Carpet Aisle Runner
- 20 X White Americana Ceremony Chairs
- 20 X White Organza Chair Sashes
  - Signing Table with lace cloth and2 chairs
  - Champagne Bucket with Ice and 20 bottles x water for guests

## & Gold Circle Package 1 &

- Single banded classic Gold Circle
   Arch Backdrop
- Set of seasonal blooms for circle arch
- \*2X sets of Entrance Alters filled with flowers to match circle arch
- \* White Carpet Aisle Runner
- 20 X White Americana Ceremony Chairs
- \*20 X White Organza Chair Sashes
- Signing Table with lace cloth and2 chairs
- Champagne Bucket with Ice andbottles x water for guests
- \* Optional: Personalised gold Entrance sign on Gold Easel-quoted on request.

## 

- Single banded classic Gold Circle Arch Backdrop-indoor base set up and arch candle sets.
- \*2X sets of Entrance Alters filled with flowers to match circle arch
- White Carpet Aisle Runner
- ₹20 X White char covers
- 20 X White Organza Chair Sashes
- Signing Table with lace cloth and 2 chairs.