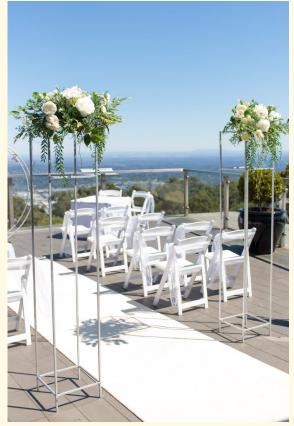

## \* 'The Circle of LOVE' Package \*

Marry within our Circle of LOVE. Our unique arch is inspired by the significance of a circle, it has no beginning and no end and therefore is a symbol of infinity. It is endless, eternal just the way love should be. This package is designed to capture the essence of LOVE.

- Romantic Silver Double banded
   Circle Arch
- \*2X sets of seasonal blooms for circle arch
- 2X sets of Entrance Alters filled with flowers to match circle arch
- \* White Carpet Aisle Runner
- 20 X White Americana Ceremony Chairs
- 20 X White Organza Chair Sashes
  - Signing Table with lace cloth and2 chairs
  - Champagne Bucket with Ice and 20 bottles x water for guests