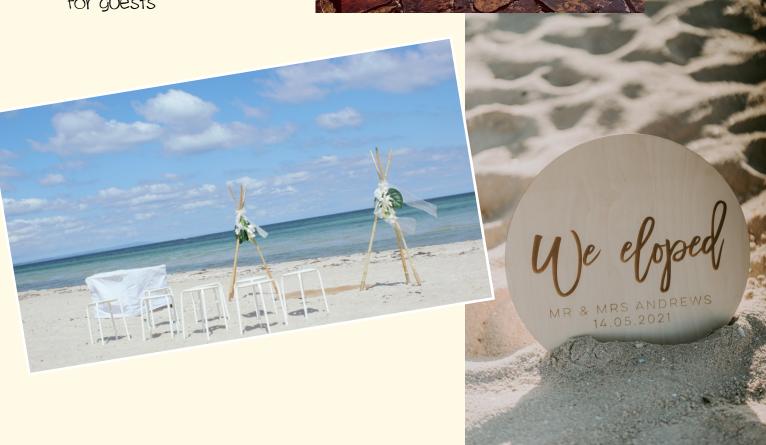

### & Boho Dream Package &

Enjoy a relaxed and chilled out vibe with our Boho Dream Wedding Package. This package incorporates our unique Triangle tepee arch combined with an eclectic mix of natural colours and designs.

- ▼Triangle Tepee Arch backdrop
- →3X gold vase/lantern collection to be placed at edge of Triangle arch.
- Hard Surface stands and weights for arch to be set up both indoors or outdoors
- Seagrass Aisle Runner
- Natural wooden wedding directionalsign
- 20 x ceremony seats for guests
- ▼Wooden signing Table and 2 chairs
- Boho Wedding bike with CEREMONY directional sign.