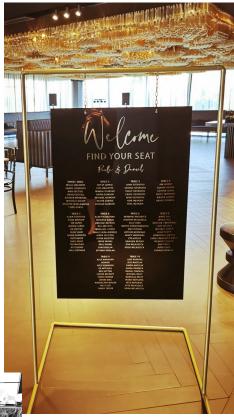

### IN2U CEREMONIES SIT DOWN RECEPTION PACKAGES

Our 'Sit Down' reception décor has also been specifically styled to complement your chosen function room. This comprehensive package covers all the added extras that will convert your room into the sturning wedding you deserve. Including personalised digital calligraphy name cards for each quest, which also match your professionally designed table seating plan. Let us take the cost and hassle out of styling your reception ,so you can focus on the endless other jobs on your 'Wedding To Do List'