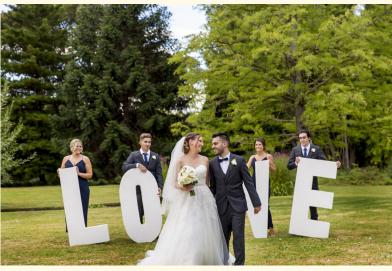

### All the Bells & Whistles

Have the ultimate ceremony as this package will turn heads with our deluxe bamboo arbour and matching bamboo tripods. All the Bells and Whistles has the additional extras that are every photographers dream. Our life size LOVE letter set make for creative post ceremony photos with your bridal party. Treat your guests with ice cold water while they wait for you to arrive. This package has it all!

- 24 white Americana chairs- including ivory sashes
- **Y**Seagrass Aisle runner
- YBamboo canopy (8pole)-including tulle curtains and decorations
- **Y**4x Bamboo tripods-including lilies, wicker hearts and organ-
- 7 1.2m LOVE letterset
- **Y**Signing table-2 chairs
- Y Wicker hearts on aisle seats
- Y Wedding Directional Board
- Y Champagne bucket (including ice and 24 bottles of water for guests)

#### Includes....

- \*Wedding Arch draped in chiffon and tied with flower bouquets
- \*Hard Surface stands and weights for 2 post arch (so can be constructed both outdoors and indoors)
- \*2X Entrance tripods filled with lilies, orchids, organizaties and wicker wedding hearts to match wedding arch flowers
- \*Garden Seagrass Wedding Aisle Runner
- ▼20 X White Americana Ceremony Chairs
- ▼20 X White Organza Chair Sashes
- \*8 X Ceremony Wicker Hearts on aisle seats
- \*Love letters additional \$299- Can also be used for bridal photography after ceremony

Additional LOVE letters \$399

- Wedding Arch draped in chiffon and tiedwith flower bouquets
- \*Hard Surface stands and weights for 2 post arch (so can be constructed both outdoors and indoors)
- \*Garden Seagrass Wedding Aisle Punner
- \*20 X White Americana Ceremony Chairs
- 20 X White Organza Chair Sashes
- Signing table with lace cloth and 2 chairs
- Post Ceremony Photography items
  - \* 'Just Married' Wedding Bike
  - \* Personalised Life Size Polgroid
  - \* Wedding Parasols
  - \* LOVE letter set- which can also be used as backdrop during ceremony.