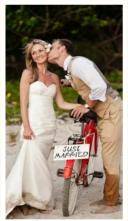

- Wedding Arch draped in chiffon and tiedwith flower bouquets
- \*Hard Surface stands and weights for 2 post arch (so can be constructed both outdoors and indoors)
- \*Garden Seagrass Wedding Aisle Punner
- \*20 X White Americana Ceremony Chairs
- 20 X White Organza Chair Sashes
- Signing table with lace cloth and 2 chairs
- Post Ceremony Photography items
  - \* 'Just Married' Wedding Bike
  - \* Personalised Life Size Polgroid
  - \* Wedding Parasols
  - \* LOVE letter set- which can also be used as backdrop during ceremony.