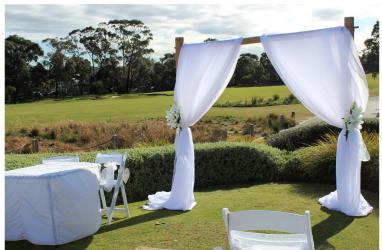

### All the Bells & Whistles

Have the ultimate ceremony as this package will turn heads with our deluxe bamboo arbour and matching bamboo tripods. All the Bells and Whistles has the additional extras that are every photographers dream. Our life size LOVE letter set make for creative post ceremony photos with your bridal party. Treat your guests with ice cold water while they wait for you to arrive. This package has it all!

- 24 white Americana chairs- including ivory sashes
- **Y**Seagrass Aisle runner
- YBamboo canopy (8pole)-including tulle curtains and decorations
- **Y**4x Bamboo tripods-including lilies, wicker hearts and organ-
- 7 1.2m LOVE letterset
- **Y**Signing table-2 chairs
- Y Wicker hearts on aisle seats
- Y Wedding Directional Board
- Y Champagne bucket (including ice and 24 bottles of water for guests)