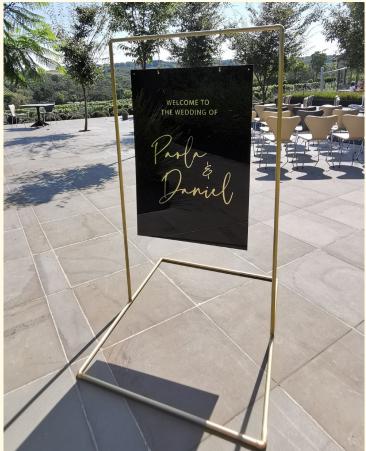

## 

WILLY
ROBERT

If you are looking for elegance and sophistication then is the package for you.

- 2 sets of 1.8m Black Ceremony Altars
- 20 White Americana ceremony chairs
- \*Extra long deluxe black carpet runner
- \* Personalised matching acrylic entrance sign. For couple to keep as wedding memento. Choice of colour and text style.
- \*Black easel to fit entrance sign
- Signing table including white laced fitted cloth
  - 2X Gold plated chairs for signing table