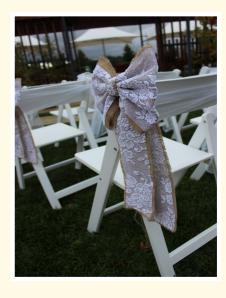

## 'Vintage' Package'

- 3 post wedding arch- (choice of hessian or organza draping gathered with hessian and lace bows)
- 2 X Hard surface Stands for Wedding Canopy
- 8 Aisle Hessian Lace Chair Bows
- 20 White Americana Chairs (including white organza chair sashes)
- Seagrass Aisle Runner
- Signing Table with lace cloth and 2 chairs
- Mr and Mrs Handcrafted Signs
- Vintage Wedding Directional Sign
- \* Additional \$399 to upgrade wedding arch to arbour.