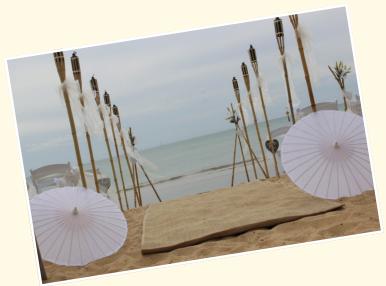

## Let's Elope!

 Seagrass Beach wedding Alter Mat

\*2 X Tripod Alters - including white seasonal blooms, green foliage, white organza bow and white wicker heart or bare.

- Signing Table including lace cloth
- 2X white stools for signing table
- 8 X White ceremony stools for guests