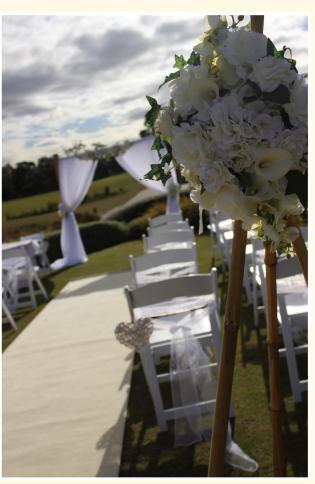

## 7 The Classic 7

Walk down a romantic candlelit aisle to our handcrafted ceremony arch. This hardwood arch is the perfect balance between tradition and style.

#### **INCLUDES**

- Traditional handcrafted hardwood arch
- A grade silk blooms professionally fitted to arch
- Candle lit aisle including large candles in glass vases with matching florals
- White easel for entrance sign to sit upon
- 20 White American ceremony chairs
- Signing table including white laced fitted cloth