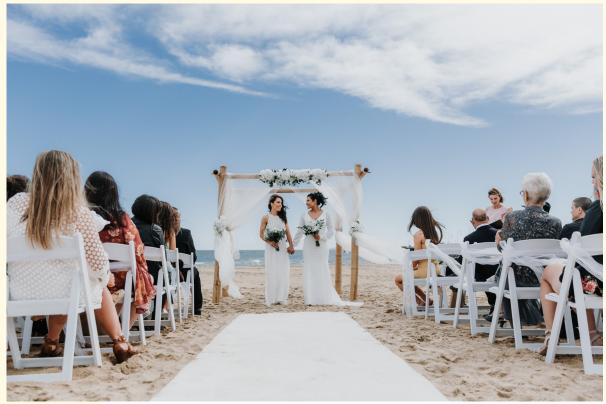

## > 'The Romantic' Package >

Captivate your guests and walk down the aisle to a Romantic circle arch and Bridal LOVERS-SEAT. Your set up is littered with festoon lighting to capture the magic and charm of your special day.

#### Includes...

- \* Romantic Circle Arch Backdrop
- \*2X sets of seasonal blooms for circle arch
- Designer Double Bridal LOVE seatincluding pastel coloured cushions
- \*Luxury Circle Rug to match LOVE seat decor
- White Carpet Aisle Runner
- \*Festoon Lighting-5 meters
- 20 X White Americana Ceremony Chairs
- 20 X White Organza Chair Sashes
- Signing Table with lace cloth and 2 chairs