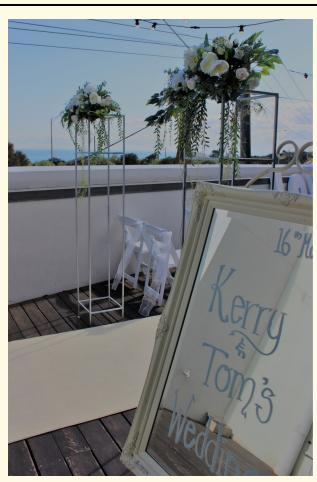

## \* 'The Circle of LOVE' Package \*

Marry within our Circle of LOVE. Our unique arch is inspired by the significance of a circle, it has no beginning and no end and therefore is a symbol of infinity. It is endless, eternal just the way love should be. This package is designed to capture the essence of LOVE.

- Romantic Silver Double banded
   Circle Arch
- \*2X sets of seasonal blooms for circle arch
- 2X sets of Entrance Alters filled with flowers to match circle arch
- \* White Carpet Aisle Runner
- 20 X White Americana Ceremony Chairs
- 20 X White Organza Chair Sashes
  - Signing Table with lace cloth and2 chairs
  - Champagne Bucket with Ice and 20 bottles x water for guests