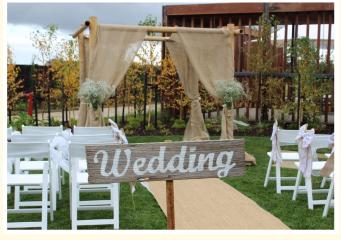

- 24 white Americana chairs- including ivory sashes
- **Y**Seagrass Aisle runner
- YBamboo canopy (8pole)-including tulle curtains and decorations
- **Y**4x Bamboo tripods-including lilies, wicker hearts and organ-
- 7 1.2m LOVE letterset
- **Y**Signing table-2 chairs
- Y Wicker hearts on aisle seats
- Y Wedding Directional Board
- Y Champagne bucket (including ice and 24 bottles of water for guests)

- ▼Triangle Tepee Arch backdrop
- →3X gold vase/lantern collection to be placed at edge of Triangle arch.
- Hard Surface stands and weights for arch to be set up both indoors or outdoors
- Seagrass Aisle Runner
- Natural wooden wedding directionalsign
- 20 x ceremony seats for guests
- ▼Wooden signing Table and 2 chairs
- Boho Wedding bike with CEREMONY directional sign.