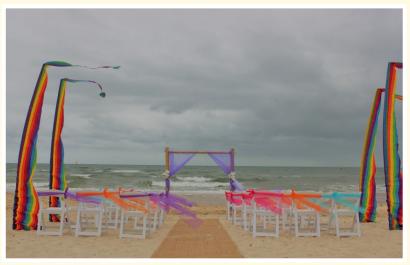

## Y LOVE is LOVE Package Y

### Includes...

- · 20 White Americana Chairs
- · 20 coloured chair sashes
- Seagrass Aigle runner
- 4 X Rainbow Bali Flags
- Bamboo Arch -3polesincluding tulle curtains and flowers
- Signing table, white doth and 2 chairs
- 8 Wicker hearts on aigle seats
- 1X Wedding Directional Board