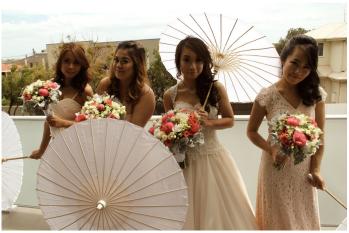

## ∀ Lush Blush Package 1 ♥

Styled to perfection, this soft and subtle décor creates a truly beautiful setting to say "I DO."

- Dark Wooden Triangle Ceremony Arch backdrop- Including LUSH BLUSH flower arrangement
- \*3X gold vase/lantern collection to be placed at edge of Triangle arch.
- \*Hard Surface Stands and Weights for arch to be set up both indoors or outdoors
- Natural White Braided Alter Mat
- 8 X Silk Pomanders for Aisle Chairs
- ⋄20 X White Americana Ceremony Chairs
- 20x White organza chair sashes
- White Parasol set for bridal party
- Signing Table with Lace Cloth and 2 chairs

## & White Wedding &

- Light Tan Wooden Triangle Ceremony Arch backdrop- Including choice of lush blush flowers arrangements or white and greens florals.
- \*Hard Surface Stands and Weights for arch to be set up both indoors or outdoors
- \*Natural White Braided Alter Mat
- \*8 X Fresh white seasonal florals on aisle chairs
- \*20 X White Americana Ceremony
- \*White Wedding Carpet Aisle Runner
- \*White Parasol set for bridal party
- Signing Table with white Lace Cloth and 2 white Americana ceremony chairs