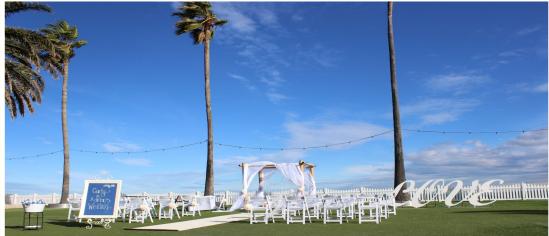

## > 'The Romantic' Package >

Captivate your guests and walk down the aisle to a Romantic circle arch and Bridal LOVERS-SEAT. Your set up is littered with festoon lighting to capture the magic and charm of your special day.

#### Includes...

- \* Romantic Circle Arch Backdrop
- \*2X sets of seasonal blooms for circle arch
- Designer Double Bridal LOVE seatincluding pastel coloured cushions
- \*Luxury Circle Rug to match LOVE seat decor
- White Carpet Aisle Runner
- \*Festoon Lighting-5 meters
- 20 X White Americana Ceremony Chairs
- 20 X White Organza Chair Sashes
- Signing Table with lace cloth and 2 chairs