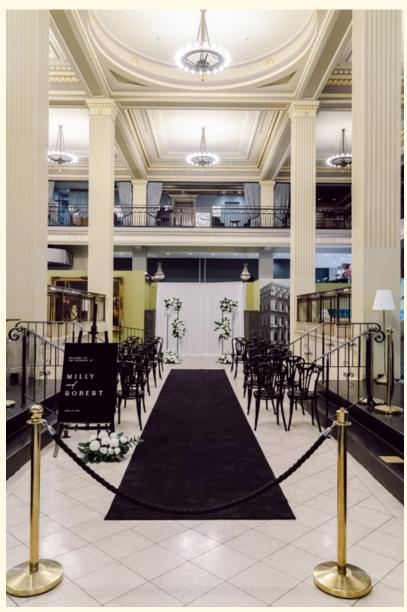

## 

WILLY
ROBERT

If you are looking for elegance and sophistication then is the package for you.

- 2 sets of 1.8m Black Ceremony Altars
- 20 White Americana ceremony chairs
- \*Extra long deluxe black carpet runner
- \* Personalised matching acrylic entrance sign. For couple to keep as wedding memento. Choice of colour and text style.
- \*Black easel to fit entrance sign
- Signing table including white laced fitted cloth
  - 2X Gold plated chairs for signing table