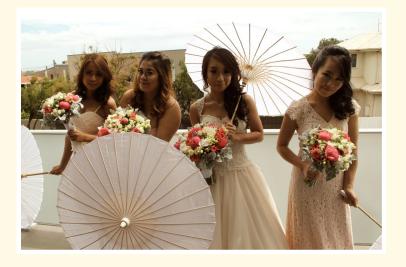

## ∀ Lush Blush Package 1 ♥

Styled to perfection, this soft and subtle décor creates a truly beautiful setting to say "I DO."

- Dark Wooden Triangle Ceremony Arch backdrop- Including LUSH BLUSH flower arrangement
- \*3X gold vase/lantern collection to be placed at edge of Triangle arch.
- \*Hard Surface Stands and Weights for arch to be set up both indoors or outdoors
- Natural White Braided Alter Mat
- 8 X Silk Pomanders for Aisle Chairs
- ⋄20 X White Americana Ceremony Chairs
- 20x White organza chair sashes
- White Parasol set for bridal party
- Signing Table with Lace Cloth and 2 chairs

## & White Wedding &

- Light Tan Wooden Triangle Ceremony Arch backdrop- Including choice of lush blush flowers arrangements or white and greens florals.
- \*Hard Surface Stands and Weights for arch to be set up both indoors or outdoors
- \*Natural White Braided Alter Mat
- \*8 X Fresh white seasonal florals on aisle chairs
- \*20 X White Americana Ceremony
- \*White Wedding Carpet Aisle Runner
- \*White Parasol set for bridal party
- Signing Table with white Lace Cloth and 2 white Americana ceremony chairs