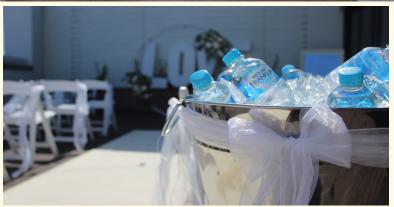

- Romantic Silver Double banded
   Circle Arch
- \*2X sets of seasonal blooms for circle arch
- 2X sets of Entrance Alters filled with flowers to match circle arch
- \* White Carpet Aisle Runner
- 20 X White Americana Ceremony Chairs
- 20 X White Organza Chair Sashes
  - Signing Table with lace cloth and2 chairs
  - Champagne Bucket with Ice and 20 bottles x water for guests

## & Elegance Package &

Have the ultimate ceremony as this package will turn heads with our deluxe chiffon draped arbour and crystal curtain backdrop. Enjoy the additional extras and treat your guests with ice cold water while they wait for you to arrive. This package has it all!

- 8 Post Wedding Canopy-(Chiffon draping tied with Silk Pomanders)
- Y X Hard surface stands for Wedding Canopy
- 8 X Silk Pomanders for Aisle Chairs
- 20 X White Americana Ceremony Chairs
- White Wedding Carpet Aisle Runner
- White Champagne Bucket (including bottled water on ice for guests)
- ▼Signing Table with Lace Cloth