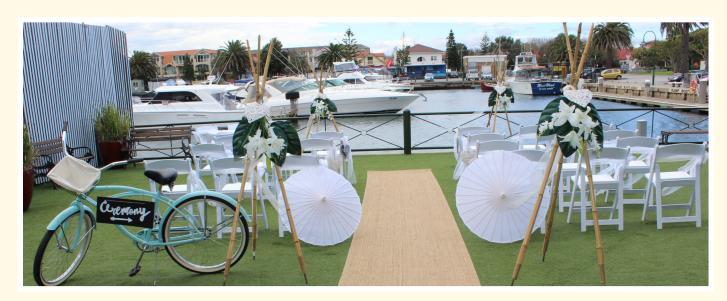

## > Together Porever Package >

The Together Forever package is for the relaxed and fun loving bride. Give your ceremony the unique look your guests wont forget!

\*Seagrass Wedding Aisle Runner

- 2x Entrance Bamboo tripods-including lilies, orchids wicker hearts and organza
- 2x Front Bridal Bamboo Tripods-including lilies, orchids wicker hearts and organza
- \*2X White Wedding Entrance Parasols
- Signing Table-2 chairs and lace cloth
- 2X Sweethearts "Peserved" Signs for Brides Parents & Grooms Parents
- \*8X Wicker Hearts on aisle seats
- 20 X white Americana ceremony chairs
- 20 X white organza sashes for ceremony chairs
- Additional \$299 Ceremony vintage bike with CERE-MONY directional sign

## in 201 Sweet & Simple

This package is for the relaxed and fun loving bride. Give your ceremony the unique look your guests wont forget!

- Y Seagrass Wedding Aisle Runner
- 7 2x Entrance Bamboo tripodsincluding lilies, orchids wicker hearts and organza
- Y 2x Front Bridal Bamboo Tripods - including lilies, orchids wicker hearts and organiza
- Y 2X White Wedding Entrance Parasols
- Y Signing Table-2 chairs and lace cloth
- **Y** 2X Sweethearts "Reserved" Signs for Brides Parents & Grooms Parents
- **9** 8X Wicker Hearts on aisle seats
- \*Additional ceremony chairs \$7.95+ast each
- \*Optional aisle bamboo lanterns with organza bows-\$29.95 each