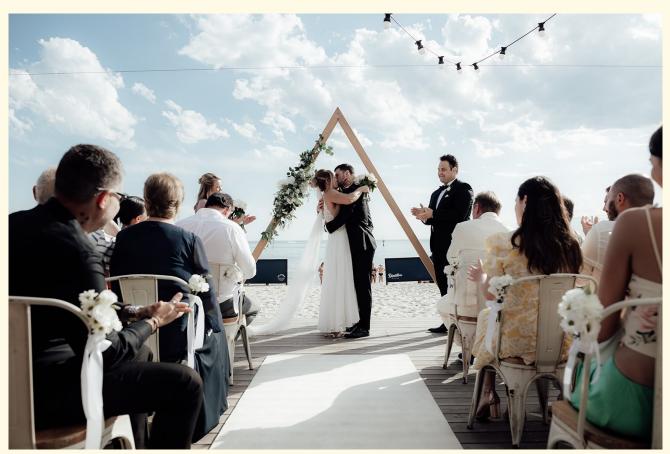

## ∀ Lush Blush Package 1 ♥

Styled to perfection, this soft and subtle décor creates a truly beautiful setting to say "I DO."

- Dark Wooden Triangle Ceremony Arch backdrop- Including LUSH BLUSH flower arrangement
- \*3X gold vase/lantern collection to be placed at edge of Triangle arch.
- \*Hard Surface Stands and Weights for arch to be set up both indoors or outdoors
- Natural White Braided Alter Mat
- 8 X Silk Pomanders for Aisle Chairs
- ⋄20 X White Americana Ceremony Chairs
- 20x White organza chair sashes
- White Parasol set for bridal party
- Signing Table with Lace Cloth and 2 chairs

## y Lush Blush Package 2 y

- \* Light Tan Wooden Triangle Ceremony Arch backdrop- Including choice of lush blush flowers arrangements or white and greens florals.
- \*3X gold vase/lantern collection to be placed at edge of Triangle arch.
- \*Hard Surface Stands and Weights for arch to be set up both indoors or outdoors
- \*Natural Circular Alter Mat
- \*8 X Silk Pomanders for Aisle Chairs
- 20 X White Americana Ceremony
- 20x White organza chair sashes
- \*Natural sisal Aisle Runner

## & White Wedding &

- Light Tan Wooden Triangle Ceremony Arch backdrop- Including choice of lush blush flowers arrangements or white and greens florals.
- \*Hard Surface Stands and Weights for arch to be set up both indoors or outdoors
- \*Natural White Braided Alter Mat
- \*8 X Fresh white seasonal florals on aisle chairs
- \*20 X White Americana Ceremony
- \*White Wedding Carpet Aisle Runner
- \*White Parasol set for bridal party
- Signing Table with white Lace Cloth and 2 white Americana ceremony chairs