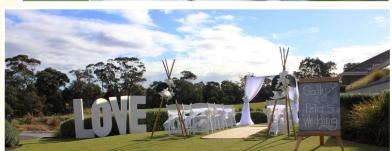

### All the Bells & Whistles

Have the ultimate ceremony as this package will turn heads with our deluxe bamboo arbour and matching bamboo tripods. All the Bells and Whistles has the additional extras that are every photographers dream. Our life size LOVE letter set make for creative post ceremony photos with your bridal party. Treat your guests with ice cold water while they wait for you to arrive. This package has it all!

- 24 white Americana chairs- including ivory sashes
- **Y**Seagrass Aisle runner
- YBamboo canopy (8pole)-including tulle curtains and decorations
- **Y**4x Bamboo tripods-including lilies, wicker hearts and organ-
- 7 1.2m LOVE letterset
- **Y**Signing table-2 chairs
- Y Wicker hearts on aisle seats
- Y Wedding Directional Board
- Y Champagne bucket (including ice and 24 bottles of water for guests)