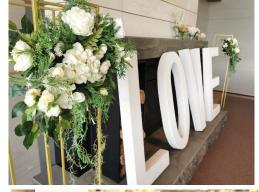

### All the Bells & Whistles

Have the ultimate ceremony as this package will turn heads with our deluxe bamboo arbour and matching bamboo tripods. All the Bells and Whistles has the additional extras that are every photographers dream. Our life size LOVE letter set make for creative post ceremony photos with your bridal party. Treat your guests with ice cold water while they wait for you to arrive. This package has it all!

- 24 white Americana chairs- including ivory sashes
- **Y**Seagrass Aisle runner
- YBamboo canopy (8pole)-including tulle curtains and decorations
- **Y**4x Bamboo tripods-including lilies, wicker hearts and organ-
- 7 1.2m LOVE letterset
- **Y**Signing table-2 chairs
- Y Wicker hearts on aisle seats
- Y Wedding Directional Board
- Y Champagne bucket (including ice and 24 bottles of water for guests)