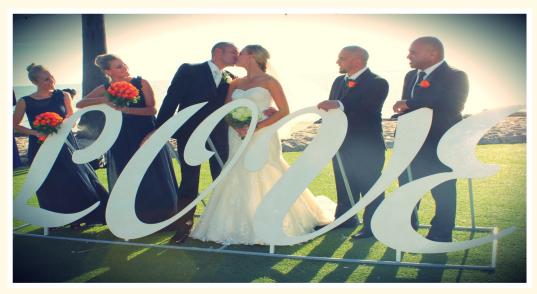

  and 2 chairs
- \*Life size LOVE letters additional \$399

### All the Bells & Whistles

Have the ultimate ceremony as this package will turn heads with our deluxe bamboo arbour and matching bamboo tripods. All the Bells and Whistles has the additional extras that are every photographers dream. Our life size LOVE letter set make for creative post ceremony photos with your bridal party. Treat your guests with ice cold water while they wait for you to arrive. This package has it all!