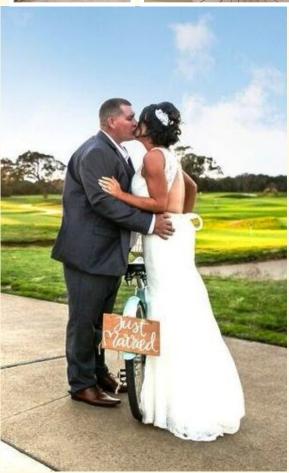

- ▼Triangle Tepee Arch backdrop
- →3X gold vase/lantern collection to be placed at edge of Triangle arch.
- Hard Surface stands and weights for arch to be set up both indoors or outdoors
- Seagrass Aisle Runner
- Natural wooden wedding directionalsign
- 20 x ceremony seats for guests
- ▼Wooden signing Table and 2 chairs
- Boho Wedding bike with CEREMONY directional sign.

## > Together Porever Package >

The Together Forever package is for the relaxed and fun loving bride. Give your ceremony the unique look your guests wont forget!

\*Seagrass Wedding Aisle Runner

- 2x Entrance Bamboo tripods-including lilies, orchids wicker hearts and organza
- 2x Front Bridal Bamboo Tripods-including lilies, orchids wicker hearts and organza
- \*2X White Wedding Entrance Parasols
- Signing Table-2 chairs and lace cloth
- 2X Sweethearts "Peserved" Signs for Brides Parents & Grooms Parents
- \*8X Wicker Hearts on aisle seats
- 20 X white Americana ceremony chairs
- 20 X white organza sashes for ceremony chairs
- Additional \$299 Ceremony vintage bike with CERE-MONY directional sign