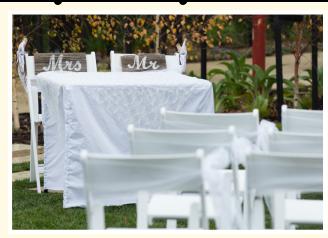

## 'Vintage' Package'

- 3 post wedding arch- (choice of hessian or organza draping gathered with hessian and lace bows)
- 2 X Hard surface Stands for Wedding Canopy
- 8 Aisle Hessian Lace Chair Bows
- 20 White Americana Chairs (including white organza chair sashes)
- Seagrass Aisle Runner
- Signing Table with lace cloth and 2 chairs
- Mr and Mrs Handcrafted Signs
- Vintage Wedding Directional Sign
- \* Additional \$399 to upgrade wedding arch to arbour.