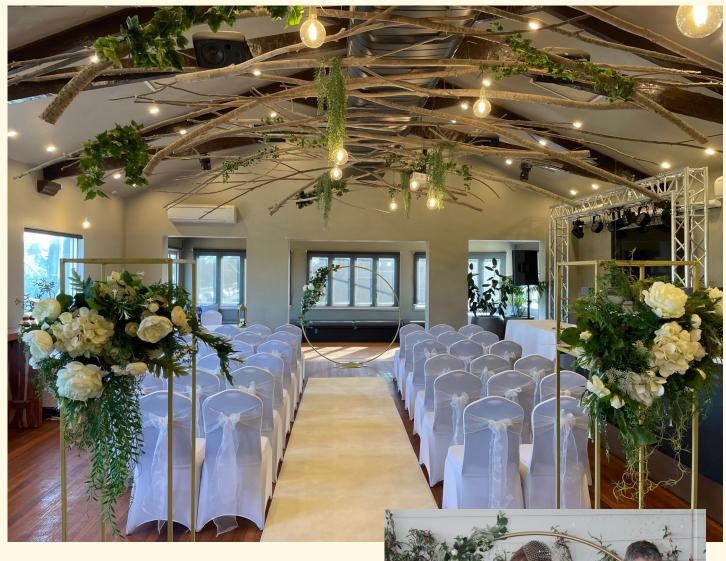

## \* 'The Circle of LOVE' Package \*

Marry within our Circle of LOVE. Our unique arch is inspired by the significance of a circle, it has no beginning and no end and therefore is a symbol of infinity. It is endless, eternal just the way love should be. This package is designed to capture the essence of LOVE.

- Romantic Silver Double banded
   Circle Arch
- \*2X sets of seasonal blooms for circle arch
- 2X sets of Entrance Alters filled with flowers to match circle arch
- \* White Carpet Aisle Runner
- 20 X White Americana Ceremony Chairs
- 20 X White Organza Chair Sashes
  - Signing Table with lace cloth and2 chairs
  - Champagne Bucket with Ice and 20 bottles x water for guests