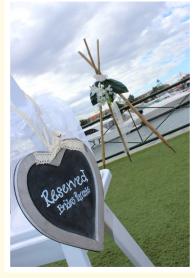

## > Together Porever Package >

The Together Forever package is for the relaxed and fun loving bride. Give your ceremony the unique look your guests wont forget!

\*Seagrass Wedding Aisle Runner

- 2x Entrance Bamboo tripods-including lilies, orchids wicker hearts and organza
- 2x Front Bridal Bamboo Tripods-including lilies, orchids wicker hearts and organza
- \*2X White Wedding Entrance Parasols
- Signing Table-2 chairs and lace cloth
- 2X Sweethearts "Peserved" Signs for Brides Parents & Grooms Parents
- \*8X Wicker Hearts on aisle seats
- 20 X white Americana ceremony chairs
- 20 X white organza sashes for ceremony chairs
- Additional \$299 Ceremony vintage bike with CERE-MONY directional sign

# Flovers Lane Packages

- Y 2 X Entrance Tripods filled with seasonal blooms
- Y Designer Double Bridal

  LOVE seat-including pastel coloured cushions
- Y Luxury Circle Rug to match LOVE seat decor
- **Y** White Wedding Aisle Runner
- Y Signing Table-2 chairs and lace cloth
- 2X Sweethearts
   "Reserved" Signs for
   Brides Parents &
   Grooms Parents
- Y 8X Wicker Hearts on aisle seats chairs

# "IDO...IDO" Package

Say I DO between our romantic wedding alters styled with seasonal blooms. This packages converts any space into your dream wedding location

- Y Choice of Seagrass Wedding Aisle Runner Or Black/White Runner
- **Y** 2x Wedding Décor Alters 1.8m (Silver or Gold)
- Y 2x Sets of seasonal blooms to fit Wedding Alters
- Y Signing Table-2 chairs and lace cloth
- Y 2X Sweethearts "Reserved"Signs for Brides Parents & Grooms Parents
- **Y** 8X Wicker Hearts on aisle seats

## in 201 Sweet & Simple

This package is for the relaxed and fun loving bride. Give your ceremony the unique look your guests wont forget!

- Y Seagrass Wedding Aisle Runner
- 7 2x Entrance Bamboo tripodsincluding lilies, orchids wicker hearts and organza
- Y 2x Front Bridal Bamboo Tripods - including lilies, orchids wicker hearts and organiza
- Y 2X White Wedding Entrance Parasols
- Y Signing Table-2 chairs and lace cloth
- **Y** 2X Sweethearts "Reserved" Signs for Brides Parents & Grooms Parents
- **9** 8X Wicker Hearts on aisle seats
- \*Additional ceremony chairs \$7.95+ast each
- \*Optional aisle bamboo lanterns with organza bows-\$29.95 each