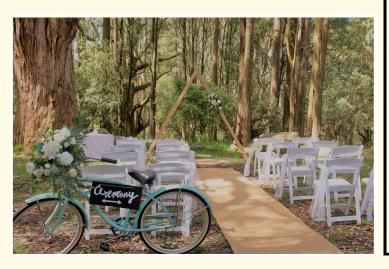

- ▼Triangle Tepee Arch backdrop
- →3X gold vase/lantern collection to be placed at edge of Triangle arch.
- Hard Surface stands and weights for arch to be set up both indoors or outdoors
- Seagrass Aisle Runner
- Natural wooden wedding directionalsign
- 20 x ceremony seats for guests
- ▼Wooden signing Table and 2 chairs
- Boho Wedding bike with CEREMONY directional sign.