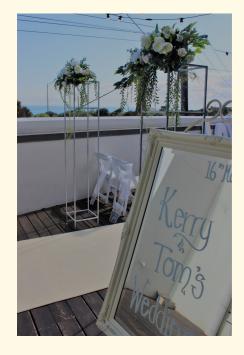

Package Includes...

**Y**Chair sashes (white)

♥2X Entrance tripods filled with Deluxe flower sets OR Flower Alter backdrops

m f Y1.2M LOVE letter set-backdrop to bridal table or dance floor

♥Welcome White Decorative Entrance Mirror & Easel

## IN2U CEREMONIES LUXE GOLD RECEPTION PACKAGE

Package Includes.....

♥2X GOLD Entrance tripods filled with Deluxe flower to frame bridal table or guests entrance door

♥1.2M LOVE letter set- backdrop to bridal table or dance floor