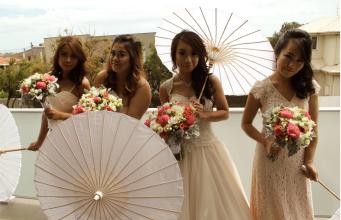

## & White Wedding &

- Light Tan Wooden Triangle Ceremony Arch backdrop- Including choice of lush blush flowers arrangements or white and greens florals.
- \*Hard Surface Stands and Weights for arch to be set up both indoors or outdoors
- \*Natural White Braided Alter Mat
- \*8 X Fresh white seasonal florals on aisle chairs
- \*20 X White Americana Ceremony
- \*White Wedding Carpet Aisle Runner
- \*White Parasol set for bridal party
- Signing Table with white Lace Cloth and 2 white Americana ceremony chairs